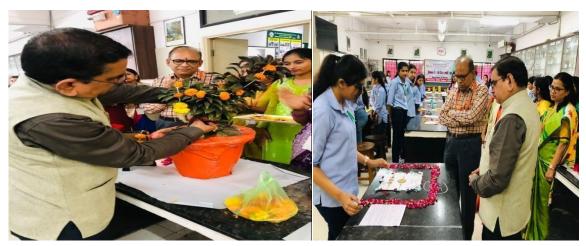

No. of Beneficiaries: 49

On upcoming festival "Raksha-Bandhan, Department of Botany in collaboration with National Service Scheme (NSS)organized "Green Rakhi Competition on dated 26th August 2023, on the combined theme "Food security, nutrition & sustainable agriculture, people & planet" with the permission of Hon'ble Principal Prof. M. P. Dhore. Dr. Sharayu S. Deshmukh Convener of this competition conducted the program. Co-convener, Dr. Rupali H. Mahakhode and other faculty members cooperated to makethis competition a grand success. In our environment different types of millets are found like Sorghum Millet (Jowar) Proso Millet (Chena), Pearl Millet (Bajra) Foxtail Millet (Kakum / Kangni) Finger Millet (Ragi) viz.& its important to our heath Millet contains fiber, which contributes to digestive health and helps to regulate bowel movements. Millet also has probiotics, which stimulate the growth of probiotics within the microbiome. This is important for gut health and the immune system in general. Our Hon'ble Principal Prof. M. P. Dhore inaugurated this event. All the participants were rewarded with prizes & certificates. Consolation prizes were given to Avantika Srikant Mule and Soumya Yadav and third prize given to Janhvi Burde, second prize given to Rasika Patil, and first prize given to Devendra Giri by the Principal. A total of 49 students along with NSS volunteersparticipated in this competition. Hon'ble Principal Prof. M. P. Dhore & Prof. R.N. Deshmukh, Head of Department appreciated & given noteworthy remarks.

1) Inauguration and Visit to Green Rakhi Exhibition to Hon'ble PrincipalProf. M. P. Dhore & Prof. R.N. Deshmukh

2) First winner of Green Rakhi Competition

3) Local News Paper Maharashtra Times News