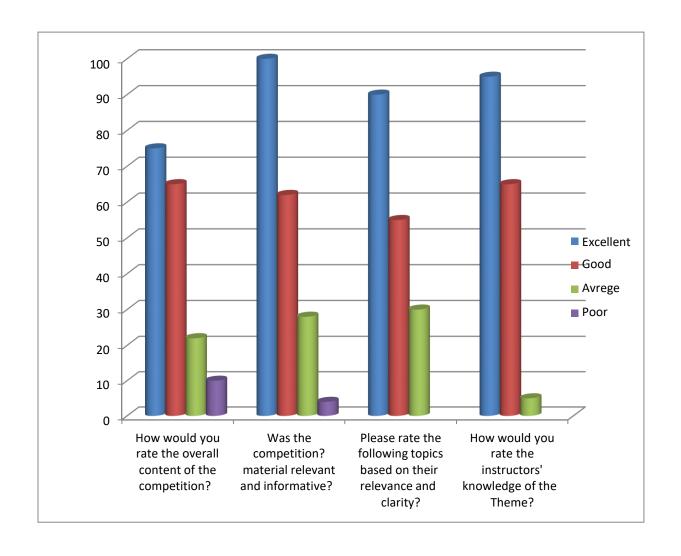

| Excellent | Good | Average |  |  |  |
| 1.  | How would you rate the overall content of the competition?             |           |      |         |  |  |  |
| 2.  | Was the competition? material relevant and informative?                |           |      |         |  |  |  |
| 3.  | Please rate the following topics based on their relevance and clarity? |           |      |         |  |  |  |
| 4.  | How would you rate<br>the instructors'<br>knowledge of the<br>Theme?   |           |      |         |  |  |  |

### Department of Botany in collaboration with National Service Scheme (NSS)

# **Green Rakhi Competition** 26<sup>th</sup> August 2023

Theme: "Food Security, Nutrition & Sustainable Agriculture, People & Planet"