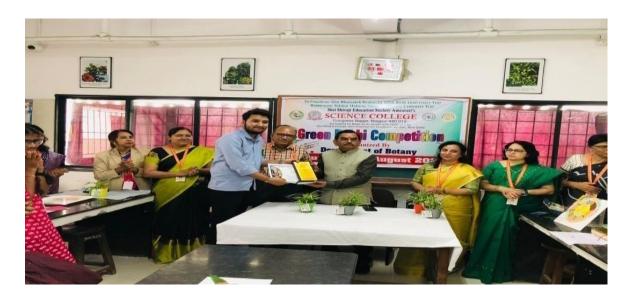

No. of Beneficiaries: 49

On upcoming festival "Raksha-Bandhan, Department of Botany in collaboration with National Service Scheme (NSS)organized "Green Rakhi Competition on dated 26th August 2023, on the combined theme "Food security, nutrition & sustainable agriculture, people & planet" with the permission of Hon'ble Principal Prof. M. P. Dhore. Dr. Sharayu S. Deshmukh Convener of this competition conducted the program. Co-convener, Dr. Rupali H. Mahakhode and other faculty members cooperated to makethis competition a grand success. In our environment different types of millets are found like Sorghum Millet (Jowar) Proso Millet (Chena), Pearl Millet (Bajra) Foxtail Millet (Kakum / Kangni) Finger Millet (Ragi) viz.& its important to our heath Millet contains fiber, which contributes to digestive health and helps to regulate bowel movements. Millet also has probiotics, which stimulate the growth of probiotics within the microbiome. This is important for gut health and the immune system in general. Our Hon'ble Principal Prof. M. P. Dhore inaugurated this event. All the participants were rewarded with prizes & certificates. Consolation prizes were given to Avantika Srikant Mule and Soumya Yadav and third prize given to Janhvi Burde, second prize given to Rasika Patil, and first prize given to Devendra Giri by the Principal. A total of 49 students along with NSS volunteersparticipated in this competition. Hon'ble Principal Prof. M. P. Dhore & Prof. R.N. Deshmukh, Head of Department appreciated & given noteworthy remarks.

1) Inauguration and Visit to Green Rakhi Exhibition to Hon'ble PrincipalProf. M. P. Dhore & Prof. R.N. Deshmukh

2) First winner of Green Rakhi Competition

3) Local News Paper Maharashtra Times News